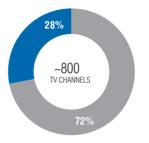

CLIENT BASE STRUCTURE

Service Providers
TV Broadcasters
Gas and Oil
Government institutions

TV CHANNELS BROADCASTED VIA YAMAL SATELLITES OVER RUSSIA (EXCEPT DTH)

Via Yamal Satellites
Via the other Satellites