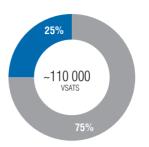

CLIENT BASE STRUCTURE

Service Providers
TV Broadcasters
Gas and Oil
Government institutions

TV CHANNELS BROADCASTED VIA YAMAL SATELLITES OVER RUSSIA (EXCEPT DTH)

Via Yamal Satellites
Via the other Satellites

SATELLITE CAPACITY
ON RUSSIAN MARKET
RSCC
Gazprom Space Systems
International Operators